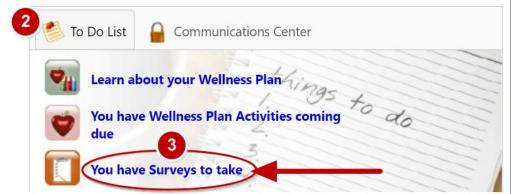

### Step 2: Go to your To-Do List

E

In the Wellness Tutorial, click the (1) "Home" icon on the navigation bar to navigate to your To Do List. In the (2) To-Do List, click the link (3) "You have Surveys to take".

| 1 Home               | My Apps              | My Contacts  | A My Profile                                       |            |
|----------------------|----------------------|--------------|----------------------------------------------------|------------|
| -                    |                      | Ċ,           | 6                                                  |            |
| Wellness<br>Tutorial | Wellnes<br>Activitie | 🍯 To Do List | Communications Cen                                 | ter        |
|                      |                      | You have     | out your Wellness Plan<br>Wellness Plan Activities | ings to do |