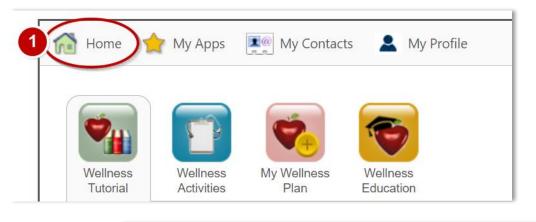

## Step 2: Go to your To-Do List

In the Wellness Tutorial, click the (1) "Home" icon on the navigation bar to navigate to your To Do List. In the (2) To-Do List, click the link (3) "You have Surveys to take"

### Step 2: Go to your To-Do List

E

In the Wellness Tutorial, click the (1) "Home" icon on the navigation bar to navigate to your To Do List. In the (2) To-Do List, click the link (3) "You have Surveys to take".

## Step 2: Go to your To-Do List

In the Wellness Tutorial, click the (1) "Home" icon on the navigation bar to navigate to your To Do List. In the (2) To-Do List, click the link (3) "You have Surveys to take".

# Step 2: Go to your To-Do List

In the Wellness Tutorial, click the (1) "Home" icon on the navigation bar to navigate to your To Do List. In the (2) To-Do List, click the link (3) "You have Surveys to take".

### Step 2: Go to your To-Do List

In the Wellness Tutorial, click the (1) "Home" icon on the navigation bar to navigate to your To Do List. In the (2) To-Do List, click the link (3) "You have Surveys to take".