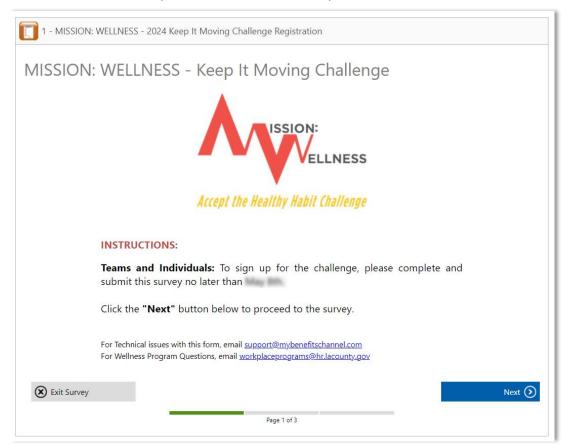

# **Keep It Moving Challenge: How to Register**

# **Step 1: Log in to your wellness portal**

- Go to <u>LACountyGetsFit.com</u> and click the yellow Login button at the top of the page. Then enter your username & password.
- If you have not created an account, then complete each field of the registration form located below the Login area. See page 2 for instructions on how to create an account.

# Step 2: Go to your To-Do List

In the Wellness Tutorial, click the (1) "Home" icon on the navigation bar to navigate to your To Do List. In the (2) To-Do List, click the link (3) "You have Surveys to take".

In the Survey Center, click on the Keep It Moving Challenge survey to access it.

| Survey Center                                                                              |                    |
|--------------------------------------------------------------------------------------------|--------------------|
| SURVEYS                                                                                    | DUE DATE           |
| 1 - MISSION: WELLNESS - 2024 Keep It Moving Challenge Registration                         | 5/08/2024          |
| 2 - MESCRE INFLIMES - 2024 Welvess Best Challerys Repúblication                            | 6/30/2024          |
| 1 - MESCON WELLINESE - 2024 Healthy Weight Loss Challeron Repistration & Initial Weight in | 5/08/2024          |
| 4 - MESCRE WELLNESE - 2024 Healthy Weight Loss Challenge Multisliet Weigh in               | 6/10/2024          |
| 1 - MESCON WELLINESE - 2024 Healthy Weight Loss Challenge Final Weight in                  | 7/17/2024          |
| H     I     H     Page size: 25                                                            | 5 items in 1 pages |

### **Step 2: Complete Registration**

• Follow the instructions to complete and submit the survey.

 NOTE: After you submit the Keep It Moving registration survey, your team name will be created in the wellness portal. You will receive an email with instructions from lori.cook@mybenefitschannel.com on how to sign up for your team name in the portal to complete your registration. Instructions will be sent to the email address you provided in your registration survey. Please make sure to check your inbox as well as any spam or junk folders for the instructional email.