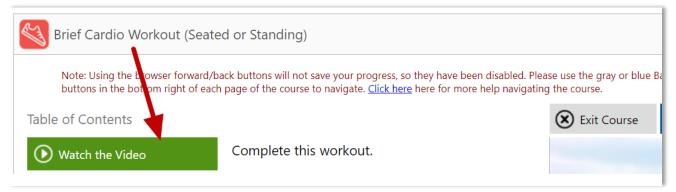

ategory "Wellness Blast Challenge". Click on the category name to access the video.

| Wellness Blast Challenge                              |          |          |
|-------------------------------------------------------|----------|----------|
| CATEGORY                                              | ТҮРЕ     | DUE DATE |
| Brief Cardio Workout (Seated or Standing)             | Elective |          |
| Brief Full-Body Strength Workout (Seated or Standing) | Elective |          |
| Cardio #1                                             | Elective |          |
| Cardio #1                                             | Elective |          |
| Core Exercises                                        | Elective |          |

## Step 2: Watch the Video

• Click on "Watch the Video" to participate.





# COUNTYWIDE Wellness PROGRAM.

# Wellness Blast Challenge: How to Submit Daily Wellness Blast Tracking

#### Wellness Blast Class activities must be self-certified the day they are completed to receive credit.

## **Step 1: Go to your Wellness Activities**

• Click on the **Wellness Activities** icon.



Under Group Sponsored Activities, click on the blue link "Watched Wellness Blast Video – Day..." associated with the date that you completed the wellness blast video.

| Group Sponsored Activities           |          |          |                      |
|--------------------------------------|----------|----------|----------------------|
| ACTIVITIES                           | TYPE     | DUE DATE | AVAILABLE<br>CREDITS |
| Watched Wellness Blast Video - Day 1 | Elective |          |