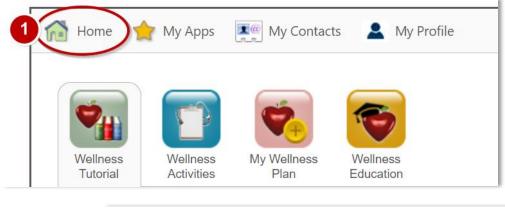

## Step 2: Go to your To-Do List

In the Wellness Tutorial, click the (1) "Home" icon on the navigation bar to navigate to your To Do List. In the (2) To-Do List, click the link (3) "You have Surveys to take"