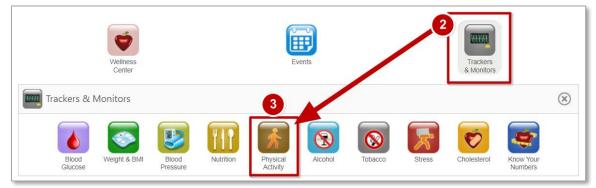

## **Step 1 : Navigate to the Home page**

• After logging in to the portal, from the Wellness Tutorial section, click (1) "Home" at the top of the page.

| Home 🙀 My Apps | My Contacts | L My Profile | v |
|----------------|-------------|--------------|---|
| $\bigcirc$     |             |              |   |

# Step 2 and 3: Navigate to the Physical Activity Tracker

• On the home screen, click on the (2) Trackers & Monitors icon. Then click on the (3) Physical Activity icon.