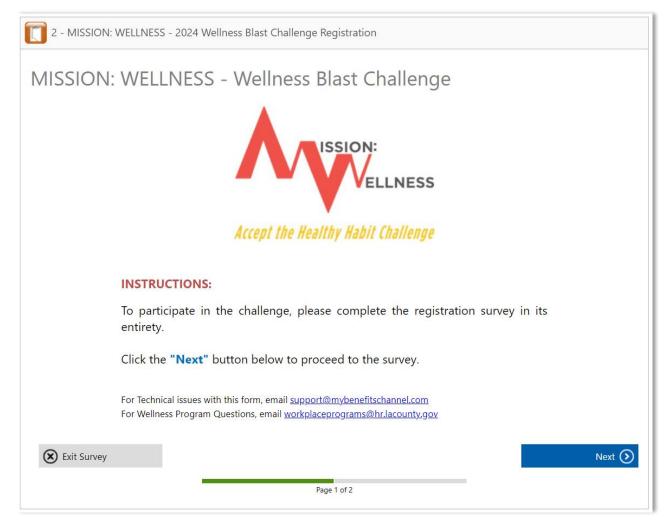

# Wellness Blast Challenge: How to Register

## **Step 1: Log in to your wellness portal**

• Go to <u>LACountyGetsFit.com</u> and click the yellow **Login** button at the top of the page. Then enter your username & password.

### Step 2: Go to your To-Do List

In the Wellness Tutorial, click the (1) "Home" icon on the navigation bar to navigate to your To Do List. In the (2) To-Do List, click the link (3) "You have Surveys to take".

In the Survey Center click on the Wellness Blast Challenge survey to access it.

| Survey Center                                                                      |                    |
|------------------------------------------------------------------------------------|--------------------|
|                                                                                    |                    |
| SURVEYS                                                                            | DUE DATE           |
| 1. MERCIN INFLUENCE. 2024. In 2 Moving Challenge Resemption                        | 5/08/0104          |
| 2 - MISSION: WELLNESS - 2024 Wellness Blast Challenge Registration                 | 6/30/2024          |
| 1. MILLON, MILLOND, JUST Healthy Mercht Lass, Dahlerun Neutration & Intac Merch in | 100,000            |
| 4. MERCIN MELLINES. JUST Health: Weight uns Daderge Weischet Weigh im              | 8/10/000A          |
| 1. SECON MUNICIPAL ADD Institu Medit and Dalleran Test Medit II                    | 1111000            |
| ( A 1 ) Page size: 25                                                              | 5 items in 1 pages |

## **Step 2: Complete Registration**

• Follow the instructions to complete and submit the survey.