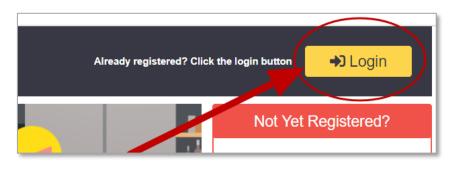

# Step 1: Log in to the wellness portal at LACountyGetsFit.com

- If you have already created an account, click the yellow Login button at the top of the page and then enter your username and password.
- If you have not created an account, then complete each field of the registration form located below the Login area. See page 2 for instructions on how to create an account.

#### Step 1: Log in to your wellness portal

Go to <u>LACountyGetsFit.com</u> and click the yellow
 Login button at the top of the page. Then enter your username & password.

### Step 1: Log in to your wellness portal

 Go to <u>LACountyGetsFit.com</u> and click the yellow Login button at the top of the page. Then enter your username & password.

# **Step 1: Log in to your wellness portal**

- Go to <u>LACountyGetsFit.com</u> and click the yellow Login button at the top of the page. Then enter your username & password.
- If you have not created an account, then complete each field of the registration form located below the Login area. See page 2 for instructions on how to create an account.

## **Step 1: Log in to your wellness portal**

• Go to <u>LACountyGetsFit.com</u> and click the yellow **Login** button at the top of the page. Then enter your username & password.