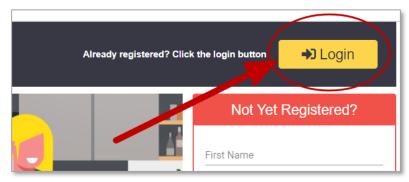

# Step 1: Go to LACountyGetsFit.com to register

| Los Angeles<br>County<br>Human Resource | es                                                        | Alread | y registered? Click the login button                                                                                                                                                                                                                                                                                                                                                                                                                                                                                       |                               |
|-----------------------------------------|-----------------------------------------------------------|--------|----------------------------------------------------------------------------------------------------------------------------------------------------------------------------------------------------------------------------------------------------------------------------------------------------------------------------------------------------------------------------------------------------------------------------------------------------------------------------------------------------------------------------|-------------------------------|
|                                         | NESS PORTAL                                               |        | Not Yel Registered?         First Name         Last Name         Oppartment         Instrument         Email         Confirm Email         Dypou want to sem rewards for your wellwess efforts?         Yes       No         Yes       No         Image: Display want to sem rewards for your wellwess efforts?         Yes       No         Image: Display want to sem rewards for your wellwess efforts?         Yes       No         Image: Display want to sem rewards for your wellwess efforts?         Yes       No |                               |
|                                         |                                                           |        |                                                                                                                                                                                                                                                                                                                                                                                                                                                                                                                            |                               |
|                                         | Not Yet Registered?                                       |        | Enter your First Name an                                                                                                                                                                                                                                                                                                                                                                                                                                                                                                   | d Last Name                   |
| <u>A</u>                                | First Name                                                |        | Click the dropdown arro                                                                                                                                                                                                                                                                                                                                                                                                                                                                                                    | ow to select                  |
|                                         | Last Name                                                 |        | Department                                                                                                                                                                                                                                                                                                                                                                                                                                                                                                                 | :                             |
|                                         | Department<br>Employee ID                                 | 0      | Click the dropdown arrov<br>or C, then enter your Ei                                                                                                                                                                                                                                                                                                                                                                                                                                                                       |                               |
|                                         | Email                                                     |        | Enter your Email & Cor                                                                                                                                                                                                                                                                                                                                                                                                                                                                                                     | nfirm Email                   |
|                                         | Confirm Email                                             |        | Select Yes or No to Ea                                                                                                                                                                                                                                                                                                                                                                                                                                                                                                     | rn Rewards                    |
| alt - In                                | Do you want to earn rewards for your wellness<br>efforts? |        |                                                                                                                                                                                                                                                                                                                                                                                                                                                                                                                            |                               |
|                                         | Yes No                                                    |        | Type in the code show<br>screen, then check the b<br>a Robot". Click the Con                                                                                                                                                                                                                                                                                                                                                                                                                                               | box "I am not<br>tinue button |
|                                         | Generate New Image                                        | -      | when it is displa                                                                                                                                                                                                                                                                                                                                                                                                                                                                                                          | yed.                          |