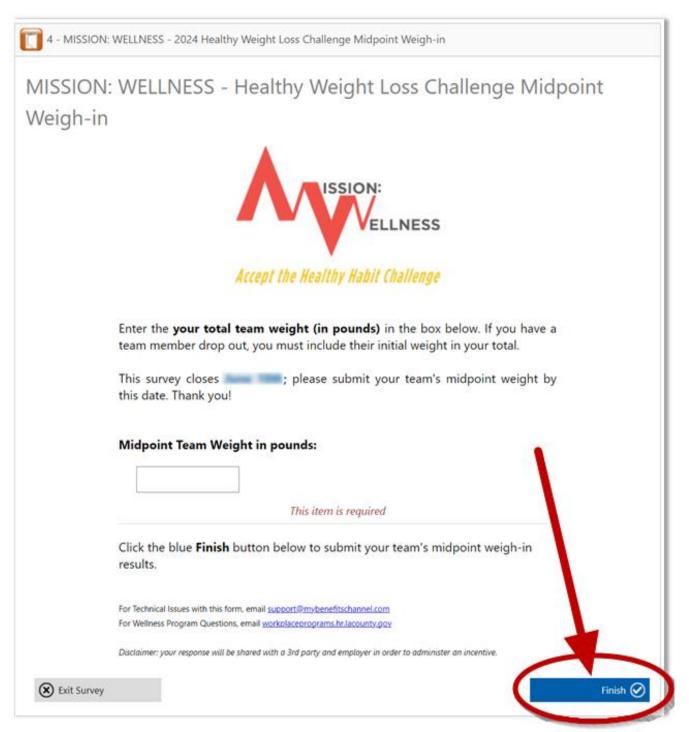

# How to Complete the Midpoint Weigh-in Survey

## Step 3: Complete the Midpoint Weigh-in Survey

Enter your team's total midpoint team weight in the appropriate field. Click the **Finish** button to submit.