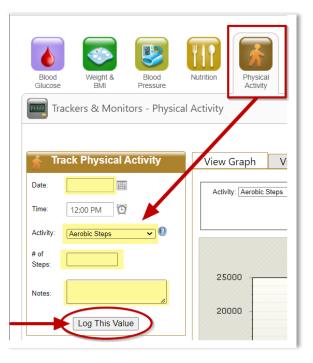

# **Step 4: Enter Physical Activity Data**

#### To Enter AEROBIC STEPS:

- Type the **Date** in the field or click on the calendar icon to select Date.
- Ensure "Aerobic Steps" is displayed in the Activity field.
- Type in your steps in the **# of Steps** field.
- In the Notes field type in the type of device you used to track your steps.
- Click "Log this Value" to log your steps.