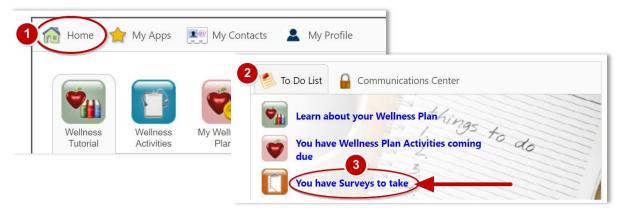

### Step 2: Go to your To-Do List

E

In the Wellness Tutorial, click the (1) "Home" icon on the navigation bar to navigate to your To Do List. In the (2) To-Do List, click the link (3) "You have Surveys to take".

| 1 Home               | My Apps              | My Contacts  | A My Profile                                       |            |
|----------------------|----------------------|--------------|----------------------------------------------------|------------|
| -                    |                      | Ċ,           | 6                                                  |            |
| Wellness<br>Tutorial | Wellnes<br>Activitie | 🍯 To Do List | Communications Cen                                 | ter        |
|                      |                      | You have     | out your Wellness Plan<br>Wellness Plan Activities | ings to do |