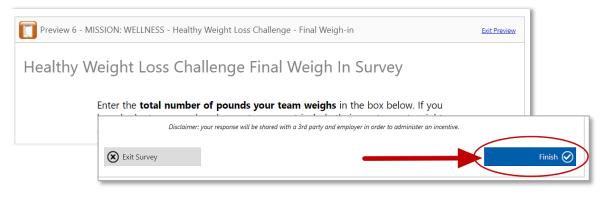

# How to Complete the Final Weigh-in Survey

## Step 3: Complete the Final Weigh-In Survey

 Enter your team's total team weight in the appropriate field. Click the blue Finish button to submit your team's final weight.