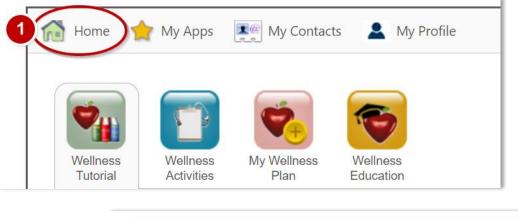

## Step 2: Go to your To-Do List

In the Wellness Tutorial, click the (1) "Home" icon on the navigation bar to navigate to your To Do List. In the (2) To-Do List, click the link (3) "You have Surveys to take"

### Step 2: Go to your To-Do List

E

In the Wellness Tutorial, click the (1) "Home" icon on the navigation bar to navigate to your To Do List. In the (2) To-Do List, click the link (3) "You have Surveys to take".

## Step 2: Go to your To-Do List

In the Wellness Tutorial, click the (1) "Home" icon on the navigation bar to navigate to your To Do List. In the (2) To-Do List, click the link (3) "You have Surveys to take".

# Step 2: Go to your To-Do List

In the Wellness Tutorial, click the (1) "Home" icon on the navigation bar to navigate to your To Do List. In the (2) To-Do List, click the link (3) "You have Surveys to take".

### Step 2: Go to your To-Do List

In the Wellness Tutorial, click the (1) "Home" icon on the navigation bar to navigate to your To Do List. In the (2) To-Do List, click the link (3) "You have Surveys to take".

## **Step 1 : Navigate to the Home page**

• After logging in to the portal, from the Wellness Tutorial section, click (1) "Home" at the top of the page.

| Home 🙀 My Apps | My Contacts | L My Profile | v |
|----------------|-------------|--------------|---|
| $\bigcirc$     |             |              |   |