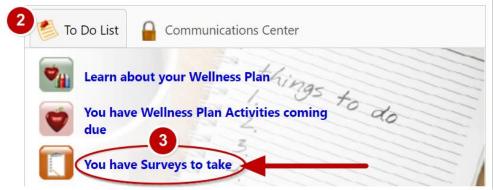

## Step 2: Go to your To-Do List

In the Wellness Tutorial, click the (1) "Home" icon on the navigation bar to navigate to your To Do List. In the (2) To-Do List, click the link (3) "You have Surveys to take"

### Step 2: Go to your To-Do List

E

In the Wellness Tutorial, click the (1) "Home" icon on the navigation bar to navigate to your To Do List. In the (2) To-Do List, click the link (3) "You have Surveys to take".

## Step 2: Go to your To-Do List

In the Wellness Tutorial, click the (1) "Home" icon on the navigation bar to navigate to your To Do List. In the (2) To-Do List, click the link (3) "You have Surveys to take".

# Step 2: Go to your To-Do List

In the Wellness Tutorial, click the (1) "Home" icon on the navigation bar to navigate to your To Do List. In the (2) To-Do List, click the link (3) "You have Surveys to take".

### Step 2: Go to your To-Do List

In the Wellness Tutorial, click the (1) "Home" icon on the navigation bar to navigate to your To Do List. In the (2) To-Do List, click the link (3) "You have Surveys to take".