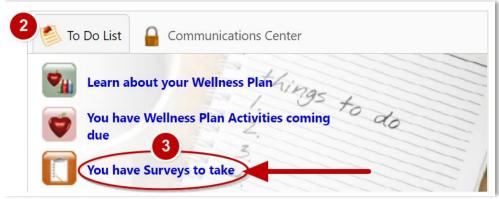

## Step 2: Go to your To-Do List

In the Wellness Tutorial, click the (1) "Home" icon on the navigation bar to navigate to your To Do List. In the (2) To-Do List, click the link (3) "You have Surveys to take"

### Step 2: Go to your To-Do List

E

In the Wellness Tutorial, click the (1) "Home" icon on the navigation bar to navigate to your To Do List. In the (2) To-Do List, click the link (3) "You have Surveys to take".

## Step 2: Go to your To-Do List

In the Wellness Tutorial, click the (1) "Home" icon on the navigation bar to navigate to your To Do List. In the (2) To-Do List, click the link (3) "You have Surveys to take".

# Step 2: Go to your To-Do List

In the Wellness Tutorial, click the (1) "Home" icon on the navigation bar to navigate to your To Do List. In the (2) To-Do List, click the link (3) "You have Surveys to take".

### Step 2: Go to your To-Do List

In the Wellness Tutorial, click the (1) "Home" icon on the navigation bar to navigate to your To Do List. In the (2) To-Do List, click the link (3) "You have Surveys to take".