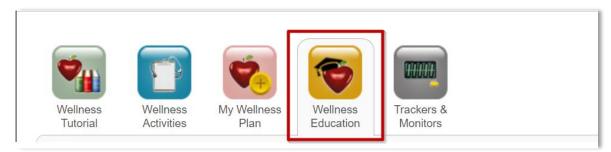

## Step 1: Log in and click on Wellness Education

• Log into your wellness portal account and click on the **Wellness Education** page.

 Scroll down to the bottom of the page to the category "Wellness Blast Challenge". Click on the category name to access the video.