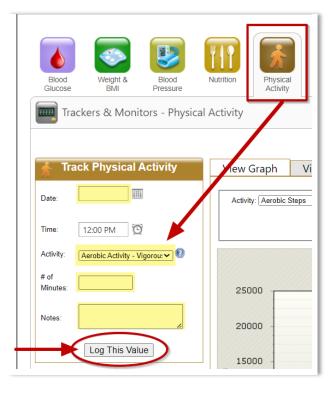

# Step 2 and 3: Navigate to the Physical Activity Tracker

• On the home screen, click on the (2) Trackers & Monitors icon. Then click on the (3) Physical Activity icon.

# **Step 4: Enter Physical Activity Data**

#### To Enter AEROBIC STEPS:

- Type the **Date** in the field or click on the calendar icon to select Date.
- Ensure "Aerobic Steps" is displayed in the Activity field.
- Type in your steps in the **# of Steps** field.
- In the Notes field type in the type of device you used to track your steps.
- Click "Log this Value" to log your steps.

#### To Enter AEROBIC ACTIVITY - MODERATE\*:

- Type the **Date** in the field or click on the calendar icon to select Date.
- Ensure "Aerobic Activity- Moderate" is displayed in the Activity field.
- Type in the number of minutes in the # of Minutes field.
- In the Notes field type in the type of activity you did (i.e. Walking, Jogging, Swimming).
- Click "Log this Value" to log your activity.

### To Enter AEROBIC ACTIVITY – VIGOROUS\*:

- Type the **Date** in the field or click on the calendar icon to select Date.
- Ensure "Aerobic Activity- Moderate" is displayed in the Activity field.
- Type in the number of minutes in the **#** of Minutes field.
- In the Notes field type in the type of activity you did (i.e. Walking, Jogging, Swimming).
- Click "Log this Value" to log your activity.