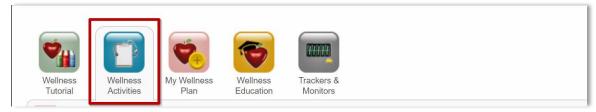

## **Step 1: Go to your Wellness Activities**

• Click on the **Wellness Activities** icon.

Under Group Sponsored Activities, click on the blue link "Watched Wellness Blast Video – Day..." associated with the date that you completed the wellness blast video.