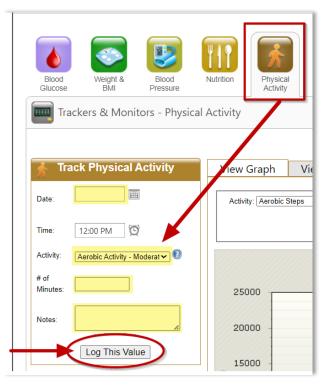

#### To Enter AEROBIC ACTIVITY - MODERATE\*:

- Type the **Date** in the field or click on the calendar icon to select Date.
- Ensure "Aerobic Activity- Moderate" is displayed in the Activity field.
- Type in the number of minutes in the # of Minutes field.
- In the Notes field type in the type of activity you did (i.e. Walking, Jogging, Swimming).
- Click "Log this Value" to log your activity.

### To Enter AEROBIC ACTIVITY – VIGOROUS\*:

- Type the **Date** in the field or click on the calendar icon to select Date.
- Ensure "Aerobic Activity- Moderate" is displayed in the Activity field.
- Type in the number of minutes in the **#** of Minutes field.
- In the Notes field type in the type of activity you did (i.e. Walking, Jogging, Swimming).
- Click "Log this Value" to log your activity.