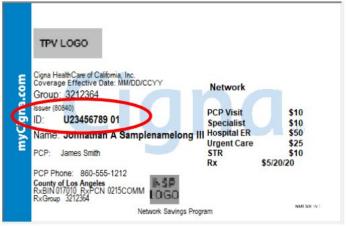

Select Yes to Earn Rewards

Type in the code shown, then check the box "I am not a Robot". Click the Continue button when it is displayed.

Click dropdown arrow to select E or C, then enter your **Employee Id** 

**Enter Email & Confirm Email** 

Select No to Earn Rewards

Type in the code shown, then check the box "I am not a Robot". Click the Continue button when it is displayed.