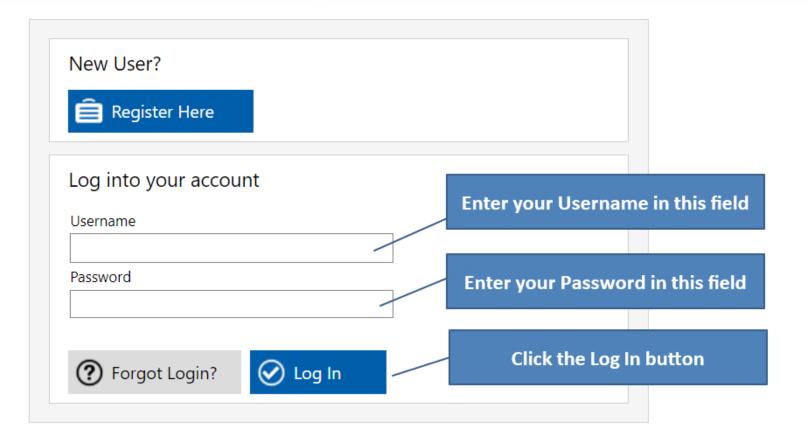

### www.LACountyGetsFit.com

Already registered? Click the login button

# **How to Login to Wellness Portal**

Already registered? Click the login button

| Not Yet Registered?                                            |
|----------------------------------------------------------------|
|                                                                |
| First Name                                                     |
|                                                                |
| Last Name                                                      |
|                                                                |
| Department ▼                                                   |
| Employee Id                                                    |
| E <b>▼</b>                                                     |
| Family                                                         |
| Email                                                          |
| Confirm Email                                                  |
| Do you want to earn rewards for your wellness efforts?  Yes No |
| GTR4 Type the code from th                                     |
| ☐ I am not a Robot                                             |

If you have already registered/created an account, click the yellow Login button to log in to your account