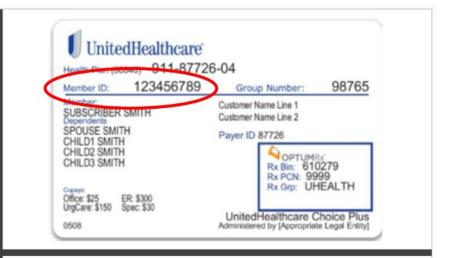

|
| Confirm Email                                                  |
| Do you want to earn rewards for your wellness efforts?  Yes No |
| GTR4 Type the code from th                                     |
| ☐ I am not a Robot                                             |

If you have already registered/created an account, click the yellow Login button to log in to your account









# How to Register to Earn Rewards





Enter your First Name and Last Name

Click dropdown arrow to select Department.

Click dropdown arrow to select E or C, then enter your Employee Id

**Enter Email & Confirm Email** 

Select Yes to Earn Rewards

Type in the code shown, then check the box "I am not a Robot". Click the Continue button when it is displayed.















# How to Register without Rewards





### Not Yet Registered?

First Name

Last Name

Department

Employee ID

E▼

Email

Confirm Email

Do you want to earn rewards for your wellness efforts? Yes ( No





Type the code from th...

I am not a Robot

Continue **2** 

Enter your First Name and **Last Name** 

Click the dropdown arrow to select Department from list

Click dropdown arrow to select E or C, then enter your **Employee Id** 

**Enter Email & Confirm Email** 

Select No to Earn Rewards

Type in the code shown, then check the box "I am not a Robot". Click the Continue button when it is displayed.