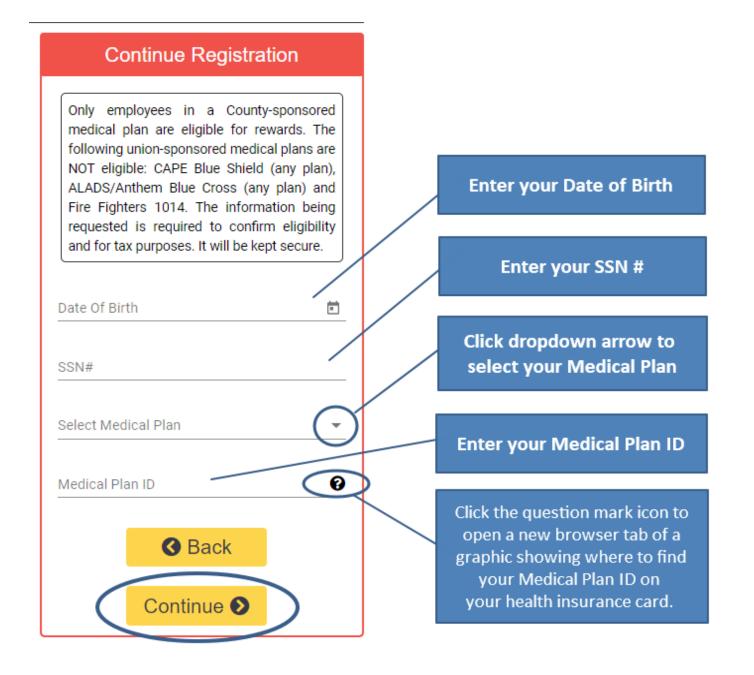

\*Eligibility: Although all employees are welcome to participate in all webinars, rewards are limited to County employees who are directsubscribers in a County-sponsored medical plan and while supplies last. Employees enrolled in Union-sponsored medical plans, e.g., CAPE/Blue Shield, Local 1014, and ALADS, are not eligible to earn rewards. In accordance with applicable tax law, reward cards you receive will be reported by the County as taxable wages on your W-2, and applicable payroll taxes will be withheld from your regular рау.