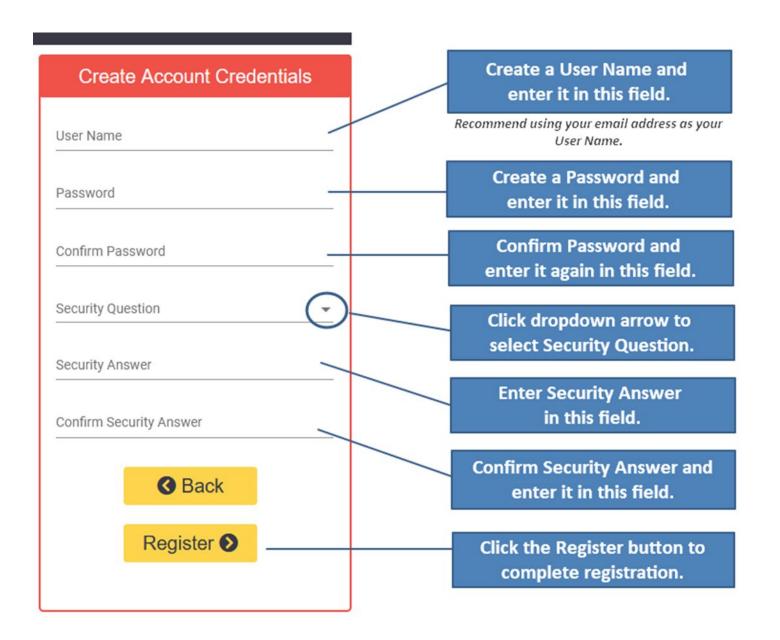

# How to Register to Earn Rewards

Enter your First Name and Last Name

Click dropdown arrow to select Department.

Click dropdown arrow to select E or C, then enter your Employee Id

**Enter Email & Confirm Email** 

Select Yes to Earn Rewards

Type in the code shown, then check the box "I am not a Robot". Click the Continue button when it is displayed.