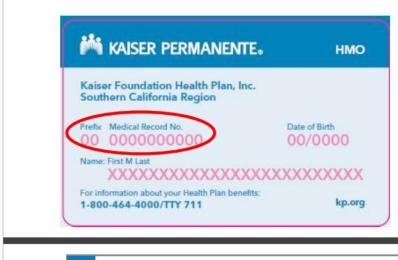

|
| Confirm Email                                                  |
| Do you want to earn rewards for your wellness efforts?  Yes No |
| GTR4 Type the code from th                                     |
| ☐ I am not a Robot                                             |

If you have already registered/created an account, click the yellow Login button to log in to your account









# How to Register to Earn Rewards





Enter your First Name and Last Name

Click dropdown arrow to select Department.

Click dropdown arrow to select E or C, then enter your Employee Id

**Enter Email & Confirm Email** 

Select Yes to Earn Rewards

Type in the code shown, then check the box "I am not a Robot". Click the Continue button when it is displayed.















# How to Register without Rewards





### Not Yet Registered?

First Name

Last Name

Department

Employee ID

E▼

Email

Confirm Email

Do you want to earn rewards for your wellness efforts? Yes ( No





Type the code from th...

I am not a Robot

Continue **2** 

Enter your First Name and **Last Name** 

Click the dropdown arrow to select Department from list

Click dropdown arrow to select E or C, then enter your **Employee Id** 

**Enter Email & Confirm Email** 

Select No to Earn Rewards

Type in the code shown, then check the box "I am not a Robot". Click the Continue button when it is displayed.