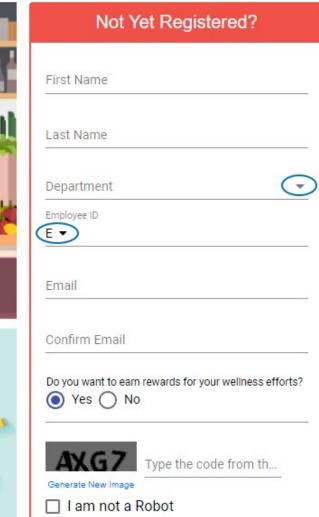

## Not Yet Registered? First Name Last Name Department Employee ID E 🕶 Email Confirm Email Do you want to earn rewards for your wellness Yes No Type the code from th... I am not a Robot

# How to Register to Earn Rewards

Enter your First Name and Last Name

Click dropdown arrow to select Department.

Click dropdown arrow to select E or C, then enter your Employee Id

**Enter Email & Confirm Email** 

Select Yes to Earn Rewards

Type in the code shown, then check the box "I am not a Robot". Click the Continue button when it is displayed.