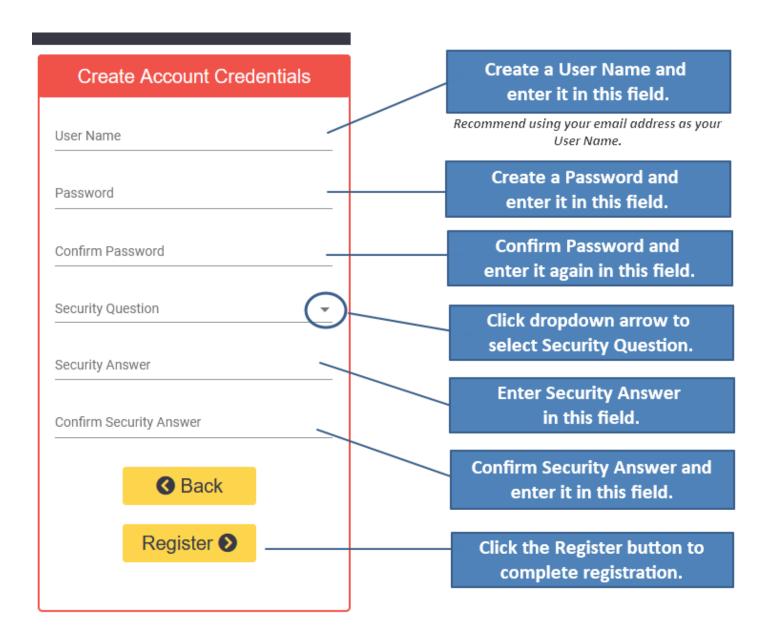

# How to Register to Earn Rewards

Enter your First Name and Last Name

Click dropdown arrow to select Department.

Click dropdown arrow to select E or C, then enter your Employee Id

**Enter Email & Confirm Email** 

Select Yes to Earn Rewards

Type in the code shown, then check the box "I am not a Robot". Click the Continue button when it is displayed.