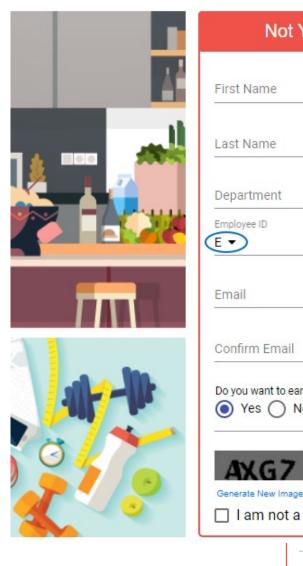

## Not Yet Registered? First Name Last Name Department Employee ID E 🕶 Email Confirm Email Do you want to earn rewards for your wellness Yes No Type the code from th... I am not a Robot

### Not Yet Registered?

First Name

Last Name

Department

Employee ID

E▼

Email

Confirm Email

Do you want to earn rewards for your wellness efforts? Yes ( No

Type the code from th...

I am not a Robot

Continue **2** 

Enter your First Name and **Last Name** 

Click the dropdown arrow to select Department from list

Click dropdown arrow to select E or C, then enter your **Employee Id** 

**Enter Email & Confirm Email** 

Select No to Earn Rewards

Type in the code shown, then check the box "I am not a Robot". Click the Continue button when it is displayed.