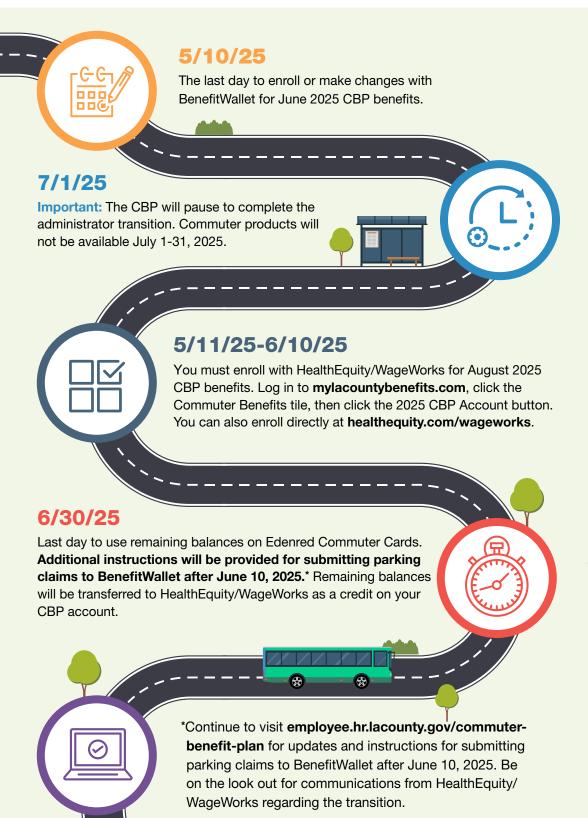

## **Important Updates**

## About Your Commuter Benefit Plan!

As we transition the County's Commuter Benefit Plan (CBP) to our new plan administrator, HealthEquity/WageWorks, there are some upcoming dates to note. Please review the following timeline so you don't miss any important deadlines.

## Recurring elections must be reset

Important: If you're currently enrolled in the CBP and your account is set to "recurring," your elections will **not** continue with HealthEquity/ WageWorks.

You'll need to enroll and make new elections with HealthEquity/WageWorks before 8:59 p.m. on June 10, 2025, for CBP benefits starting in August 2025.